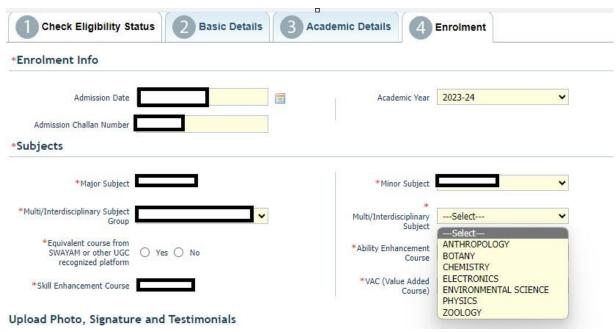

- Step-9. Students need to select the correct NEP program, course and major subject, which they have already admitted. Only 4-Year Honours students need to provide the obtained marks and the full marks for eligibility verification.
- Step-10. Click on the "Next" button to fill-up basic details.