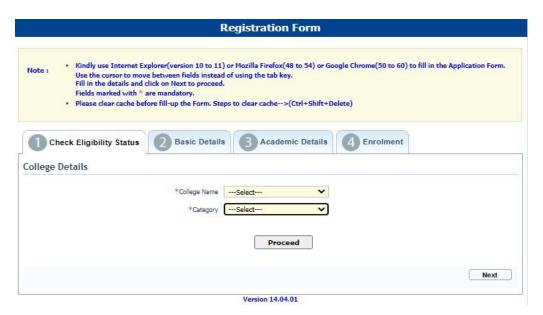

Figure 1: Registration first

page

Figure 2: Registration second page

Step-6. Students need click on "Click to Proceed" button.

Figure 3 - College details

Step-7. Students need to select **the correct college name and category name**. Then click on **"Proceed"** button.