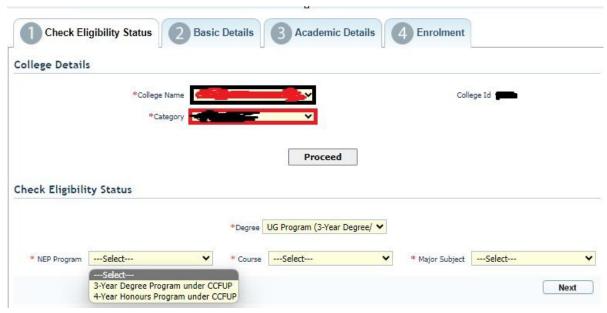

Figure 1: Registration first

page

Figure 2: Registration second page

Step-6. Students need click on "Click to Proceed" button.

Figure 3 - College details

Step-7. Students need to select **the correct college name and category name**. Then click on **"Proceed"** button.

- Step-9. Students need to select the correct NEP program, course and major subject, which they have already admitted. Only 4-Year Honours students need to provide the obtained marks and the full marks for eligibility verification.
- Step-10. Click on the "Next" button to fill-up basic details.