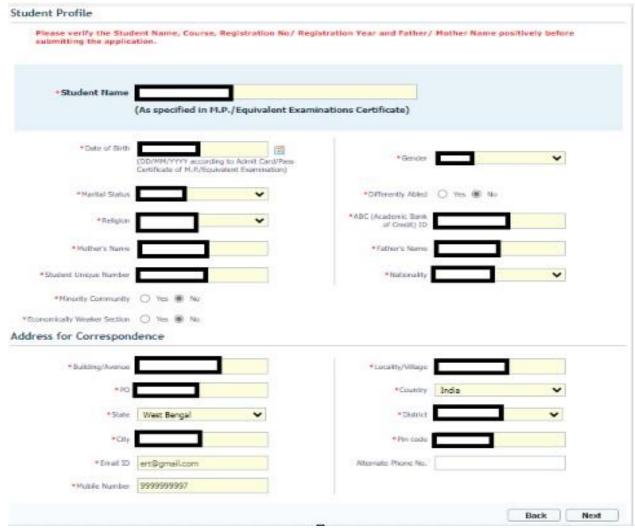

Figure 6 – Student details page

- Students need to select correct name, date of birth, gender, Marital status, differently able status, religion, ABC (Academic bank of Credits) ID, Father and mother name, Student unique number, community, EWS status (if caste category is "Unreserved") in student profile.
- Step-12. Then need to select the correct address details and click on the next button.
- Step-13. Students must be fill-up all the fields marked with "\*" red asterisk mark. Then select "Next" button. The flowing pages will be displayed as qualification details tab.