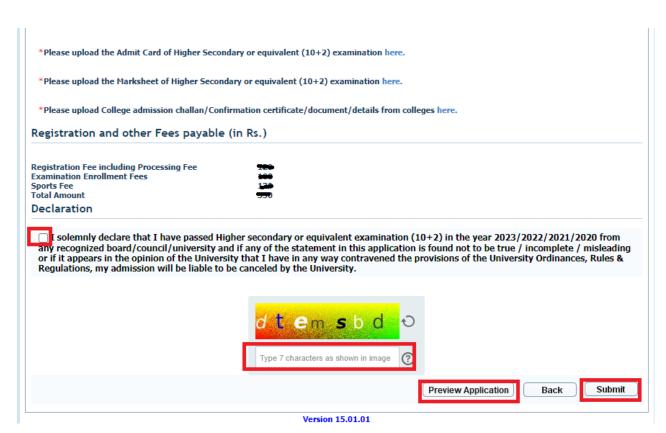

Kindly re-verify the college details you have selected, as this will be very important information and might not be changed in the future. Kindly upload all necessary documents under Enrolment tab. Photograph must be in jpeg/jpg format and size should be within 20kb to 30kb. Signature must be in jpeg/jpg format and size within 20kb. Admit card and Marksheet for both Madhyamik/Secondary and Higher Secondary must be in jpg/jpeg or pdf format and size within 1MB. College admission challan/confirmation certificate must also be uploaded in jpg/jpeg or pdf format within 1MB. All other relevant documents like Caste category certificate, EWS certificate, etc., must be uploaded in jpg/jpeg or pdf format within 1MB.