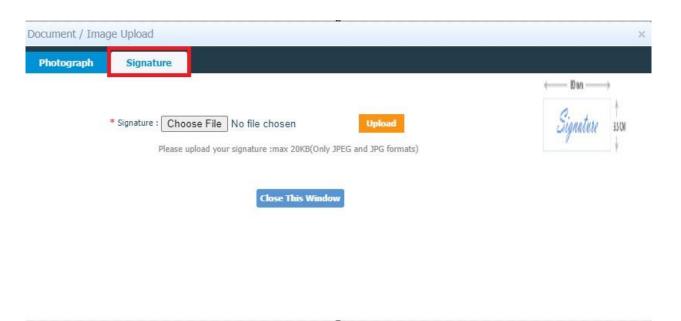

Kindly re-verify the college details you have selected, as this will be very important information and might not be changed in the future. Kindly upload all necessary documents under Enrolment tab. Photograph must be in jpeg/jpg format and size should be within 20kb to 30kb. Signature must be in jpeg/jpg format and size within 20kb. Admit card and Marksheet for both Madhyamik/Secondary and Higher Secondary must be in jpg/jpeg or pdf format and size within 1MB. College admission challan/confirmation certificate must also be uploaded in jpg/jpeg or pdf format within 1MB. All other relevant documents like Caste category certificate, EWS certificate, etc., must be uploaded in jpg/jpeg or pdf format within 1MB.