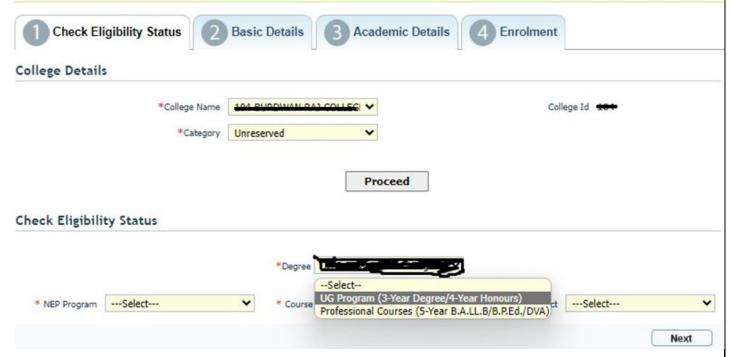

Figure 1: Registration first

page

Figure 2: Registration second page

Step-6. Students need click on "Click to Proceed" button.

Figure 3 - College details

Step-7. Students need to select **the correct college name and category name**. Then click on **"Proceed"** button.

Please clear cache before fill-up the Form. Steps to clear cache-->(Ctrl+Shift+Delete)

Figure 4 - Degree selection

Step-8. Students need to select the correct Degree (UG or PC).

Figure 5 - NEP program, course & Major subject selection

- Step-9. Students need to select the correct NEP program, course and major subject, which they have already admitted. Only 4-Year Honours students need to provide the obtained marks and the full marks for eligibility verification.
- Step-10. Click on the "Next" button to fill-up basic details.