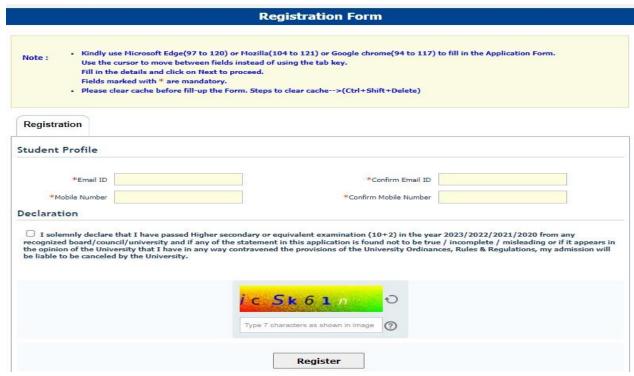

### B. Steps to online application Registration cum Enrollment Form

- Step-1. Open the website of The University of Burdwan. Please clear cache file of browser (Step of clear cache "Ctrl+Shift+Del") before fill-up the form.
- Step-2. Click on U.G. Student's Registration cum enrollment Form link (https://www.digialm.com:443//EForms/configuredHtml/1254/86290/Registration.html)
- Step-3. Students need to be filled-up the valid email id and phone number. Students will receive a notification(s) with his/her user credential through SMS and email in the provided number and email address only.
- Step-4. Need to check at check box and select correct captcha code also.
- Step-5. Click on "Register" button.

Figure 1: Registration first

page

Figure 2: Registration second page

Step-6. Students need click on "Click to Proceed" button.

Figure 3 - College details

Step-7. Students need to select **the correct college name and category name**. Then click on **"Proceed"** button.