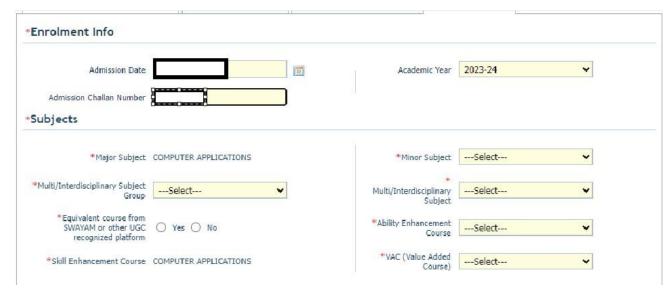

- Step-9. Students need to select the correct NEP program, course and major subject, which they have already admitted. Only 4-Year Honours students need to provide the obtained marks and the full marks for eligibility verification.
- Step-10. Click on the "Next" button to fill-up basic details.