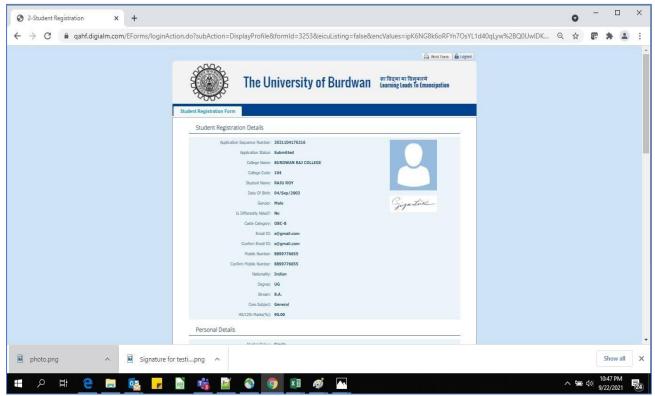

#### A. Introduction

Burdwan University Registration cum enrollment form will be submitted by students. Once the Application form is successfully submitted, students will receive a SMS and e-mail with their respective User ID and Password to login into the student's portal and can be verify their application form status. Please fill-up the form carefully with the correct details. After filled-up and submit the form respective Colleges will be approved the same with the provided student's information, and it can be sent back for further modification (if required by the college) and student should have to response on the same for smooth registration process.

### B. Steps to online application Registration cum Enrollment Form

- Step-1. Open the website of The University of Burdwan. Please clear cache file of browser (Step of clear cache "Ctrl+Shift+Del") before fill-up the form.
- Step-2. Click on U.G. Student's Registration cum enrollment Form link (https://www.digialm.com:443//EForms/configuredHtml/1254/86290/Registration.html)
- Step-3. Students need to be filled-up the valid email id and phone number. Students will receive a notification(s) with his/her user credential through SMS and email in the provided number and email address only.
- Step-4. Need to check at check box and select correct captcha code also.
- Step-5. Click on "Register" button.