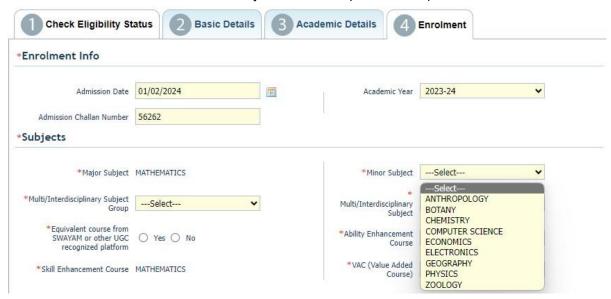

- Step-9. Students need to select the correct NEP program, course and major subject, which they have already admitted. Only 4-Year Honours students need to provide the obtained marks and the full marks for eligibility verification.
- Step-10. Click on the "Next" button to fill-up basic details.