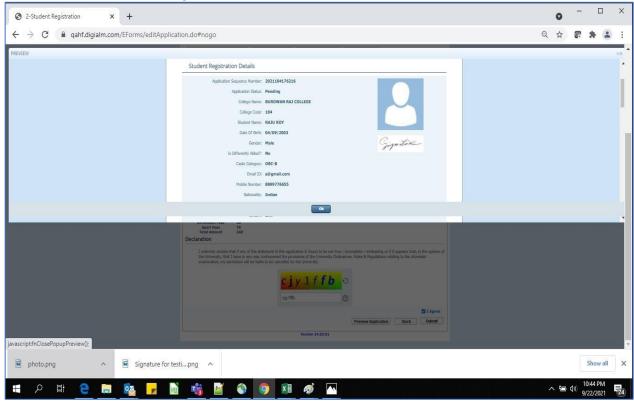

Figure 6 – Student details page

- Students need to select correct name, date of birth, gender, Marital status, differently able status, religion, ABC (Academic bank of Credits) ID, Father and mother name, Student unique number, community, EWS status (if caste category is "Unreserved") in student profile.
- Step-12. Then need to select the correct address details and click on the next button.
- Step-13. Students must be fill-up all the fields marked with "\*" red asterisk mark. Then select "Next" button. The flowing pages will be displayed as qualification details tab.