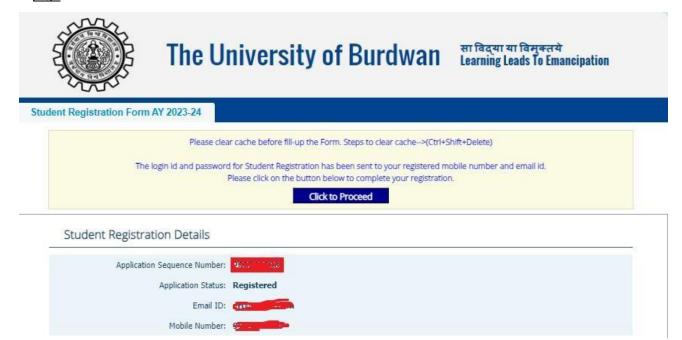

Figure 1: Registration first

page

Figure 2: Registration second page

Step-6. Students need click on "Click to Proceed" button.

Figure 3 - College details

Step-7. Students need to select **the correct college name and category name**. Then click on **"Proceed"** button.